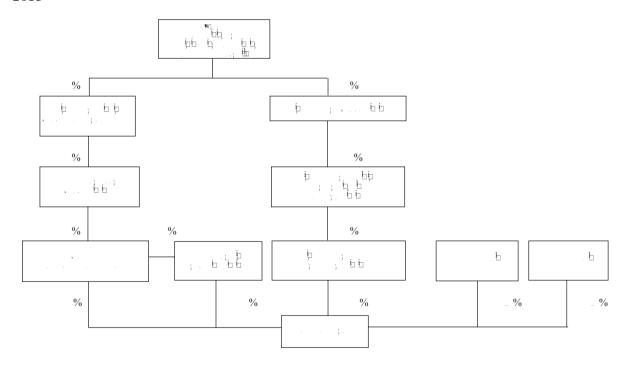

## 4.3.4 Shareholding Relationships between the Company and the Substantial Shareholders as at 30 June 2015