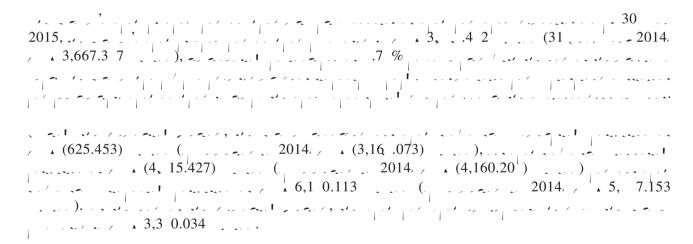

### 3.1 Key Accounting Data Prepared in Accordance with CASBE

Unit: RMB thousand

The Reporting
Period
(January – June
2015)
(unaudited)

2014)
476

| As at the end of<br>the Reporting<br>Period<br>(30 June 2015)<br>(unaudited)                   | (31                                                                                          | (%)                                            |
|------------------------------------------------------------------------------------------------|----------------------------------------------------------------------------------------------|------------------------------------------------|
| 47,540,126<br>48,053,365<br>95,593,491<br>51,085,383<br>14,277,238<br>65,362,621<br>30,230,870 | 45,172,177<br>42,604,004<br>7,776,1 1<br>43,340,077<br>17,153, ,<br>60,4 4,066<br>27,2 2,115 | 5.24% 12.7, % , 1% 17. 7% (16.77)% .05% 10. 1% |
| 25,096,672<br>5,134,198<br>2,687,085                                                           | 22,2 0,314<br>4, 1, 01<br>2,672,62                                                           | 12.5 %<br>2. 5%<br>0.54%                       |
| The Reporting Period (January – June 2015) (unaudited)                                         | 2014)                                                                                        | (%)                                            |
| (625,453)<br>(4,915,427)                                                                       | (3,16,073)<br>(4,160,20)                                                                     | 0.26% (1 .15)%                                 |
| <br>6,180,113                                                                                  | 5, 7,153                                                                                     | 4, %                                           |
| As at the end of<br>the Reporting<br>Period<br>(30 June 2015)<br>(unaudited)                   | (31,, 2014)                                                                                  | (%)                                            |
| 3,380,034                                                                                      | 2, 35,251                                                                                    | 15.15%                                         |

## Capital structure

30 2015, ... , 30,230. 70 (31 2014, 27,2 2.115 ), ... , 65,362.621 (31 2014, 60,4 4.066 ) , ... , 5,5 3.4 1 (31 2014, 7,776.1 1 ). ...

(Note: calculation of the gearing ratio: based on the Group's total debts as at the respective dates divided by our total assets.)