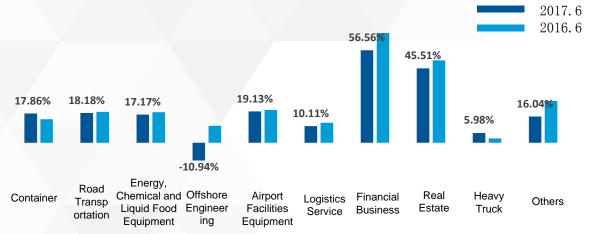

# 



































The overall trend of the industry is positive.



| 27-48 | 8 608 5 0 | 6 02 243 |
|-------|-----------|----------|
| 45-85 | 457 05    | 250 782  |
| 28-8  | 70 357    | 47 120   |

























| 05-44   | 2 640 1 1 | 2 1 07 5 06 |
|---------|-----------|-------------|
| , 05-10 | 46 23     | 57 323      |



























,4-60 186 553 204 587 41- 3 54 24 31 664





| 2- 1  | 0 037 3 | 0 003 245 |
|-------|---------|-----------|
| 02-64 | 405 86  | 342 6 7   |





























#### 1,794,827 1,766,644 2017.6 2016.6



### **Gross profits of principle business (unaudited)**



#### Net profits of principle business (unaudited)













## Offshore Engineering Business



# Logistics Services Business



# Heavy Truck Business