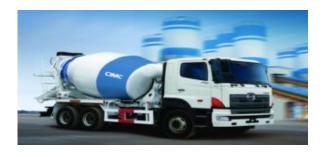

# 



































The overall trend of the industry is positive.



| 27-48 | 8 608 5 0 | 6 02 243 |
|-------|-----------|----------|
| 45-85 | 457 05    | 250 782  |
| 28-8  | 70 357    | 47 120   |

























| 05-44   | 2 640 1 1 | 2 1 07 5 06 |
|---------|-----------|-------------|
| , 05-10 | 46 23     | 57 323      |



























,4-60 186 553 204 587 41- 3 54 24 31 664





| 2- 1  | 0 037 3 | 0 003 245 |
|-------|---------|-----------|
| 02-64 | 405 86  | 342 6 7   |





























#### 1,794,827 1,766,644 2017.6 2016.6



### **Gross profits of principle business (unaudited)**



#### Net profits of principle business (unaudited)













## Offshore Engineering Business



# Logistics Services Business



# Heavy Truck Business