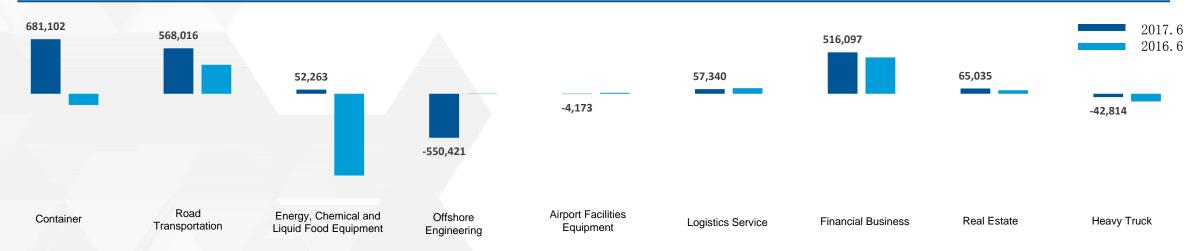

# 



































The overall trend of the industry is positive.



| 27-48 | 8 608 5 0 | 6 02 243 |
|-------|-----------|----------|
| 45-85 | 457 05    | 250 782  |
| 28-8  | 70 357    | 47 120   |

























| 05-44   | 2 640 1 1 | 2 1 07 5 06 |
|---------|-----------|-------------|
| , 05-10 | 46 23     | 57 323      |



























,4-60 186 553 204 587 41- 3 54 24 31 664





| 2- 1  | 0 037 3 | 0 003 245 |
|-------|---------|-----------|
| 02-64 | 405 86  | 342 6 7   |





























#### 1,794,827 1,766,644 2017.6 2016.6



### **Gross profits of principle business (unaudited)**



#### Net profits of principle business (unaudited)













## Offshore Engineering Business



# Logistics Services Business



# Heavy Truck Business