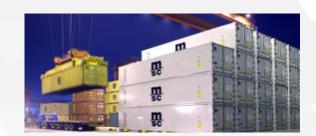

# 



































The overall trend of the industry is positive.



| 27-48 | 8 608 5 0 | 6 02 243 |
|-------|-----------|----------|
| 45-85 | 457 05    | 250 782  |
| 28-8  | 70 357    | 47 120   |

























| 05-44   | 2 640 1 1 | 2 1 07 5 06 |
|---------|-----------|-------------|
| , 05-10 | 46 23     | 57 323      |



























,4-60 186 553 204 587 41- 3 54 24 31 664





| 2- 1  | 0 037 3 | 0 003 245 |
|-------|---------|-----------|
| 02-64 | 405 86  | 342 6 7   |





























#### 1,794,827 1,766,644 2017.6 2016.6



### **Gross profits of principle business (unaudited)**



#### Net profits of principle business (unaudited)













## Offshore Engineering Business



# Logistics Services Business



# Heavy Truck Business