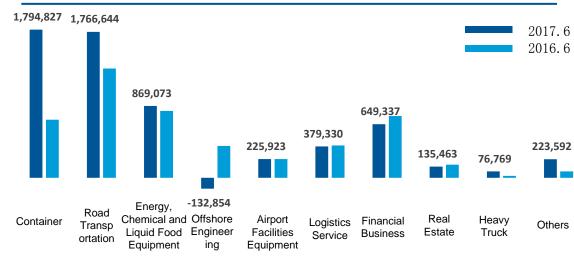

# 



































The overall trend of the industry is positive.



| 27-48 | 8 608 5 0 | 6 02 243 |
|-------|-----------|----------|
| 45-85 | 457 05    | 250 782  |
| 28-8  | 70 357    | 47 120   |

























| 05-44   | 2 640 1 1 | 2 1 07 5 06 |
|---------|-----------|-------------|
| , 05-10 | 46 23     | 57 323      |



























,4-60 186 553 204 587 41- 3 54 24 31 664





| 2- 1  | 0 037 3 | 0 003 245 |
|-------|---------|-----------|
| 02-64 | 405 86  | 342 6 7   |





























#### 1,794,827 1,766,644 2017.6 2016.6



### **Gross profits of principle business (unaudited)**



#### Net profits of principle business (unaudited)













## Offshore Engineering Business



# Logistics Services Business



# Heavy Truck Business