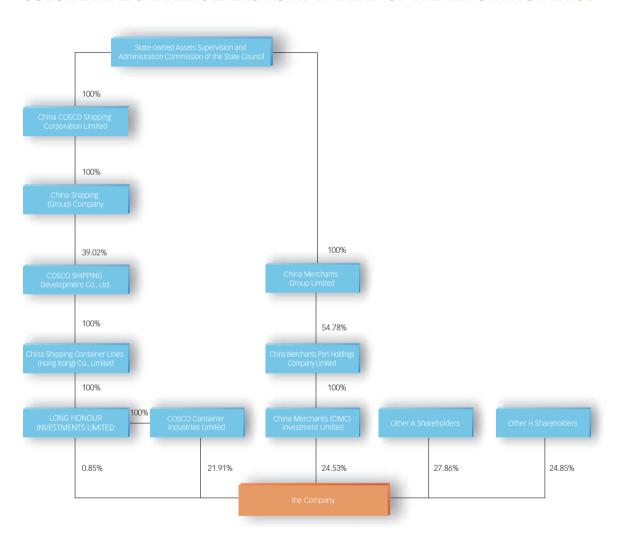

| 17 . , 1995           | 115 %             | , , \$10,000       |                                          |
| · · · · · · · · · · · · · · · · · · · | In the following                       | 26,,,=2004            | 1 110 16          | \$50,000           | - 10- co ;                               |

Change in de facto controller during the Reporting Period

De facto controller control the Compan through trutt or other a et management

4. Other Corporate Shareholders with a Shareholding above 10%

5. Restrictions on Decrease in Shareholding by Controlling Shareholders, De Facto Controller, Reorganising Parties and Other Undertaking Parties



V. CHART OF SHAREHOLDING STRUCTURE BETWEEN THE COMPANY AND THE SUBSTANTIAL SHAREHOLDERS AS AT THE END OF THE REPORTING PERIOD



VI. SUFFICIENCY OF PUBLIC FLOAT

ا من المراد و المراد و موجود من المراد و المراد المراد و ال المراد و ال

VII. RELEVANT INFORMATION ABOUT PREFERRED SHARES

sele ele plegiles de ses partir se en l'apel s.



Offshore Engineering Business





# BRIEF BIOGRAPHY OF THE DIRECTORS, SUPERVISORS AND SENIOR MANAGEMENT

#### 1. Directors

|              | , t //e   /e. | . 1 |                                              |                   |              |                            |
|--------------|---------------|-----|----------------------------------------------|-------------------|--------------|----------------------------|
|              |               |     |                                              |                   |              |                            |
|              |