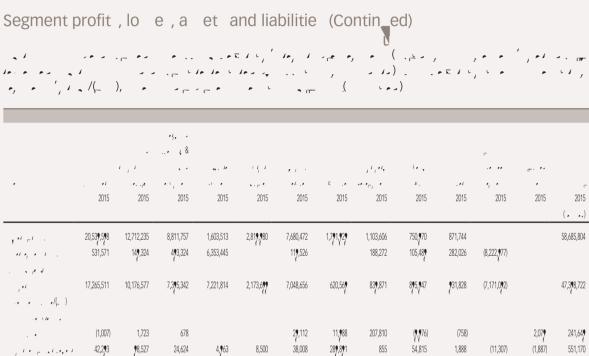

|            |             |           |            |              |             |
| 10 Me - 2 - 2 - 1       | 30,129     | 105,392        | 10,387     | 33,288             | 485,275   | 509,225   | 396,362    | 104,192     | 196,155   | 291,814    |              | 2,162,219   |
| in the state of the     |            |                |            |                    |           |           |            |             |           |            |              |             |
|                         | 911,137    | 1,715,136      | 323,296    | 427,645            | 262,359   | 239,856   | 1,777,109  | 74,813      | 62,455    | 720,965    | 2,294,042    | 8,808,813   |

# 

### XIII. SEGMENT REPORTING (CONTINUED)

, j,..

rir , ,

390,027

265,045

219,289

35,4**9**2

157,267

53,313

1.



167,700

1,673

165,958

10,961

202,007

189,358

16,283

18,515

6,635

6,055

847,075

(1,539,37.7

1,880,831

( 1 2016 ( 2016 ( 2016 ( 2016 ( 2016 ( 2016 ( 2016 ( 2016 ( 2016 ( 2016 ( 2016 ( 2016 ( 2016 ( 2016 ( 2016 ( 2016 ( 2016 ( 2016 ( 2016 ( 2016 ( 2016 ( 2016 ( 2016 ( 2016 ( 2016 ( 2016 ( 2016 ( 2016 ( 2016 ( 2016 ( 2016 ( 2016 ( 2016 ( 2016 ( 2016 ( 2016 ( 2016 ( 2016 ( 2016 ( 2016 ( 2016 ( 2016 ( 2016 ( 2016 ( 2016 ( 2016 ( 2016 ( 2016 ( 2016 ( 2016 ( 2016 ( 2016 ( 2016 ( 2016 ( 2016 ( 2016 ( 2016 ( 2016 ( 2016 ( 2016 ( 2016 ( 2016 ( 2016 ( 2016 ( 2016 ( 2016 ( 2016 ( 2016 ( 2016 ( 2016 ( 2016 ( 2016 ( 2016 ( 2016 ( 2016 ( 2016 ( 2016 ( 2016 ( 2016 ( 2016 ( 2016 ( 2016 ( 2016 ( 2016 ( 2016 ( 2016 ( 2016 ( 2016 ( 2016 ( 2016 ( 2016 ( 2016 ( 2016 ( 2016 ( 2016 ( 2016 ( 2016 ( 2